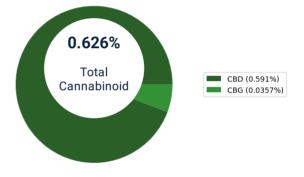

#### Cannabinoid Distribution (%)

Disclaimer: The results presented within this report pertain only to the sample(s) indicated, as received by Smithers AMS LLC. Smithers AMS LLC is responsible for the information provided in this report, unless indicated that the customer provided the information. This report shall not be reproduced, except in full, without the written approval of Smithers AMS LLC. Action limits used to dictate pass/fail criteria are set by the Massachusetts Cannabis Control Commission.

## Cannabinoids

CBD

CBG

CBN

CBC

CBL

CBCA

Date Started: 09/01/2022 Date Completed: 09/04/2022 Analyst: Yuemin Wang Kovaleff Instrument: UPLC-PDA Method: TP-09.001.03 & TP-09.012.02 Deviation: N/A Cannabinoid Result (%) Result (mg/unit) LOQ (mg/unit) 0.591 372 0.00924 0.0357 22.5 0.00462 CBDVA ND ND 0.00369 CBDV ND ND 0.00369 CBDA ND ND 0.00924 CBGA 0.00462 ND ND **∆9-THCV** ND ND 0.00369 **∆8-THCV** ND ND 0.00462 THCVA ND ND 0.00369 ND ND 0.00462 CBNA ND ND 0.00369 EXO-THC ND ND 0.00369 ∆9-THC ND ND 0.00924 ∆8-THC ND 0.00462 ND ND ND 0.00369 0.00369 ND ND THCA-A ND ND 0.00924 ND ND 0.00369 **Total THC** ND ND **Total CBD** 0.591 372

0.626

Eric Steele, Lab Director 09/04/2022

**END OF REPORT** 

395

Disclaimer: The results presented within this report pertain only to the sample(s) indicated, as received by Smithers AMS LLC. Smithers AMS LLC is responsible for the information provided in this report, unless indicated that the customer provided the information. This report shall not be reproduced, except in full, without the written approval of Smithers AMS LLC. Action limits used to dictate pass/fail criteria are set by the Massachusetts Cannabis Control Commission.