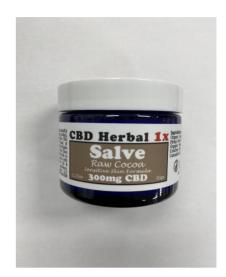

#### Sample ID: 2051 Sample Name: Raw Cocoa 1x CBD Salve Sample Type: Topical Received Date: 08/31/2022 Report Date: 09/04/2022 Client Batch ID: Batch #1908 Client Sample Size: 63 g Unit Weight (g): 63