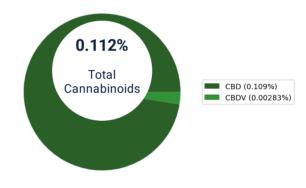

**Total THC** 

**Total CBD** 

**Total Cannabinoids** 

CBDVA

Date Started: 12/19/2022 Date Completed: 12/20/2022 Analyst: Yuemin Wang Kovaleff Instrument: UPLC-PDA Method: TP-09.001.03 & TP-09.012.03 Deviation: N/A Cannabinoid Result (%) Result (mg/unit) LOQ (mg/unit) 0.109 372 0.00196 0.00283 9.62 0.000782 ND ND 0.000782 ND ND 0.00196 ND ND 0.000978 0.000978 ND ND **∆9-THCV** ND ND 0.000782 **∆8-THCV** ND ND 0.000978 ND ND 0.000782 ND ND 0.000978 ND ND 0.000782 ND ND 0.000782 ND ND 0.00196 ND 0.000978 ND ND ND 0.000782 ND ND 0.00196 ND ND 0.000782 ND ND 0.000782

ND

0.109

0.112

Eric Steele, Lab Director 12/21/2022

**END OF REPORT** 

ND

372

382