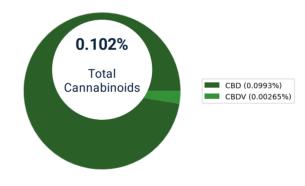

#### **Cannabinoid Distribution (%)**

Disclaimer: The results presented within this report pertain only to the sample(s) indicated, as received by Smithers AMS LLC. Smithers AMS LLC is responsible for the information provided in this report, unless indicated that the customer provided the information. This report shall not be reproduced, except in full, without the written approval of Smithers AMS LLC. Action limits used to dictate pass/fail criteria are set by the Massachusetts Cannabis Control Commission.

CBL

CBC

CBCA

**Total THC** 

**Total CBD** 

**Total Cannabinoids** 

CBDVA

Date Started: 12/19/2022 Date Completed: 12/20/2022 Analyst: Yuemin Wang Kovaleff Instrument: UPLC-PDA Method: TP-09.001.03 & TP-09.012.03 Deviation: N/A Result (%) Result (mg/unit) LOQ (mg/unit) 0.0993 338 0.00193 0.00265 9.00 0.000772 ND ND 0.000772 ND ND 0.00193 ND ND 0.000965 0.000965 ND ND ND ND 0.000772 ND ND 0.000965 ND ND 0.000772 ND ND 0.000965 ND ND 0.000772 ND ND 0.000772 ND ND 0.00193 ND 0.000965 ND ND ND 0.000772

ND

ND

ND

ND

0.0993

0.102

Eric Steele, Lab Director 12/21/2022

**END OF REPORT** 