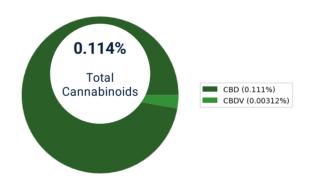

### **Results Summary**

**Cannabinoids** 

12/20/2022

**TESTED** 

#### Cannabinoid Distribution (%)

Disclaimer: The results presented within this report pertain only to the sample(s) indicated, as received by Smithers AMS LLC. Smithers AMS LLC is responsible for the information provided in this report, unless indicated that the customer provided the information. This report shall not be reproduced, except in full, without the written approval of Smithers AMS LLC. Action limits used to dictate pass/fail criteria are set by the Massachusetts Cannabis Control Commission.

### **Cannabinoids**

Date Started: 12/19/2022Date Completed: 12/20/2022Analyst: Yuemin Wang KovaleffInstrument: UPLC-PDAMethod: TP-09.001.03 & TP-09.012.03Deviation: N/A

Cannabinoid Result (%) Result (mg/unit) LOQ (mg/unit) CBD 376 0.00187 **CBDV** 0.00312 10.6 0.000746 **CBDVA** ND ND 0.000746 **CBDA** ND ND 0.00187 CRGA ND ND 0.000933 CBG 0.000933 ND ND Δ9-THCV ND ND 0.000746 Δ8-ΤΗCV ND ND 0.000933 **THCVA** ND ND 0.000746 CBN ND ND 0.000933 **CBNA** ND ND 0.000746 **Exo-THC** ND ND 0.000746 Δ9-ΤΗС ND ND 0.00187 Δ8-ΤΗС ND 0.000933 ND CBL ND ND 0.000746 THCA-A ND ND 0.00187 CBC ND ND 0.000746 **CBCA** ND ND 0.000746 **Total THC** ND ND **Total CBD** 0.111 376

0.114

Eric Steele, Lab Director 12/21/2022

**END OF REPORT** 

Powered by **Q**Bench