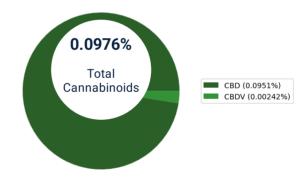

### **Cannabinoid Distribution (%)**

Disclaimer: The results presented within this report pertain only to the sample(s) indicated, as received by Smithers AMS LLC. Smithers AMS LLC is responsible for the information provided in this report, unless indicated that the customer provided the information. This report shall not be reproduced, except in full, without the written approval of Smithers AMS LLC. Action limits used to dictate pass/fail criteria are set by the Massachusetts Cannabis Control Commission.

### Cannabinoids

Date Started: 02/14/2023 Date Completed: 02/15/2023 Analyst: Yuemin Wang Kovaleff Instrument: UPLC-PDA Method: TP-09.001.03 & TP-09.012.03 Deviation: N/A Cannabinoid Result (%) Result (mg/unit) LOQ (mg/unit) CBD 0.0951 323 0.00196 CBDV 0.00242 8.22 0.000785 CBDVA ND ND 0.000785 CBDA ND ND 0.00196 CRGA ND ND 0.000981 CBG 0.000981 ND ND **∆9-THCV** ND ND 0.000785 **∆8-THCV** ND ND 0.000785 THCVA ND ND 0.000785 CBN ND ND 0.000981 CBNA ND ND 0.000785 Exo-THC ND ND 0.000785 ∆9-THC ND ND 0.00196 ∆8-THC ND 0.000981 ND CBL ND ND 0.000785 THCA-A ND ND 0.00196 CBC ND ND 0.000785 CBCA ND ND 0.000785 **Total THC** ND ND **Total CBD** 0.0951 323 **Total Cannabinoids** 332 0.0976