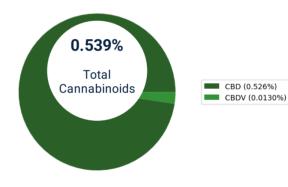

#### **Cannabinoid Distribution (%)**

Disclaimer: The results presented within this report pertain only to the sample(s) indicated, as received by Smithers AMS LLC. Smithers AMS LLC is responsible for the information provided in this report, unless indicated that the customer provided the information. This report shall not be reproduced, except in full, without the written approval of Smithers AMS LLC. Action limits used to dictate pass/fail criteria are set by the Massachusetts Cannabis Control Commission.

### Cannabinoids

CBD

CBDV

CBDA

CRGA

CBG

CBN

CBL

CBC

CBCA

**Total CBD** 

**Total Cannabinoids** 

Date Started: 05/09/2023 Date Completed: 05/10/2023 Analyst: Yuemin Wang Kovaleff Instrument: UPLC-PDA Method: TP-09.001.03 & TP-09.012.03 Deviation: N/A Cannabinoid Result (%) Result (mg/unit) LOQ (mg/unit) 0.526 26.3 0.0102 0.0130 0.649 0.00409 CBDVA ND ND 0.00409 ND ND 0.0102 ND ND 0.00511 0.00511 ND ND **∆9-THCV** ND ND 0.00409 **∆8-THCV** ND ND 0.00409 THCVA ND ND 0.00409 ND ND 0.00511 CBNA ND ND 0.00409 Exo-THC ND ND 0.00409 ∆9-THC ND ND 0.0102 ∆8-THC ND 0.00511 ND ND ND 0.00409 THCA-A ND ND 0.0102 ND ND 0.00409 ND ND 0.00409 **Total THC** ND ND

0.526

0.539

Eric Steele, Lab Director 05/11/2023

**END OF REPORT** 

26.3

26.9

Disclaimer: The results presented within this report pertain only to the sample(s) indicated, as received by Smithers AMS LLC. Smithers AMS LLC is responsible for the information provided in this report, unless indicated that the customer provided the information. This report shall not be reproduced, except in full, without the written approval of Smithers AMS LLC. Action limits used to dictate pass/fail criteria are set by the Massachusetts Cannabis Control Commission.