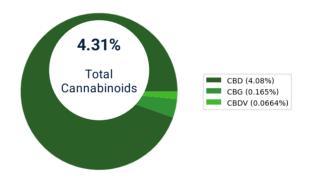

#### **Cannabinoid Distribution (%)**

Disclaimer: The results presented within this report pertain only to the sample(s) indicated, as received by Smithers AMS LLC. Smithers AMS LLC is responsible for the information provided in this report, unless indicated that the customer provided the information. This report shall not be reproduced, except in full, without the written approval of Smithers AMS LLC. Action limits used to dictate pass/fail criteria are set by the Massachusetts Cannabis Control Commission.

### Cannabinoids

Cannabinoid

CBD

CBG

CBDV

CBDVA

CBDA

CBGA

THCA-A

CBL

CBC

CBCA

**Total THC** 

**Total CBD** 

**Total Cannabinoids** 

Date Started: 03/28/2023 Date Completed: 03/29/2023 Analyst: Yuemin Wang Kovaleff Instrument: UPLC-PDA Method: TP-09.001.03 & TP-09.012.03 Deviation: N/A Result (%) Result (mg/unit) LOQ (mg/unit) 4.08 1224 0.120 0.165 49.6 0.00618 0.0664 19.9 0.00494 ND ND 0.00494 ND ND 0.0124 0.00618 ND ND ND ND 0.00494 ND ND 0.00494 ND ND 0.00494 ND ND 0.00618 ND ND 0.00494 ND ND 0.00494 ND ND 0.0124

ND

ND

ND

ND

ND

ND

4.08

4.31